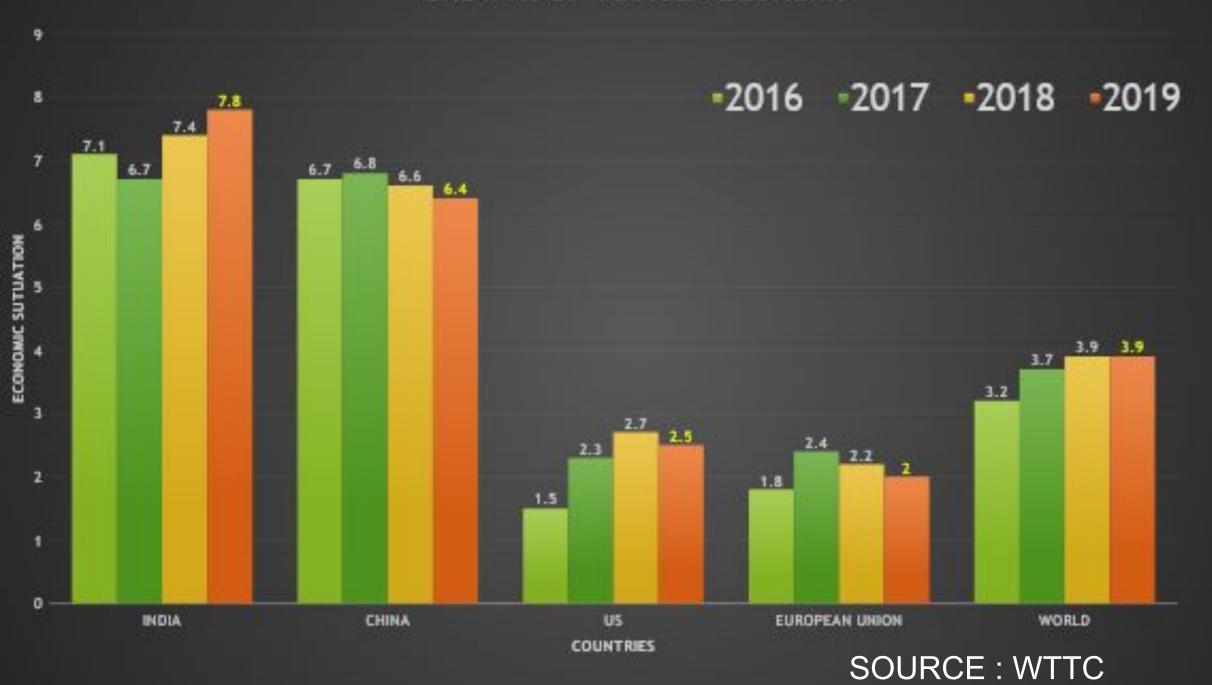

### INDIA-TRAVEL AND TOURISM

- ☐ 7<sup>th</sup> rank according to WTTC(World Travel and Tourism Council)
- □ Would Become 3<sup>rd</sup> largest Travel & Tourism Council In 2028
- □ WTTC comparison report for employment prospect of 2018 and 2028 India