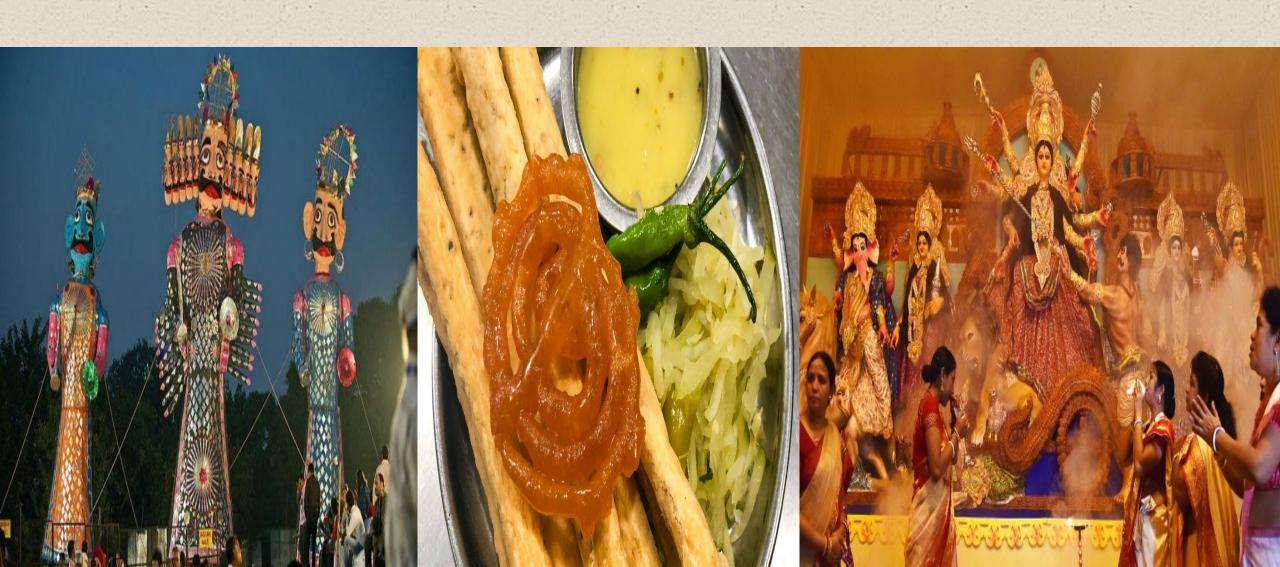

### FESTIVALS AS EVENT TOURISM

□ Kumbh Mela(fair)

☐ RANN UTSAV

PUSKAR FAIR

☐ GOA CARNIVAL

### INTRODUCTION OF NAVARATRI

- ONE OF THE LONGEST DANCE FESTIVALS
- □ NINE NIGHTS
- □ TRADITIONAL BELIEF SYSTEM

## Importance Of Nine Days

| Days | Color         | signifies             | Name of the goddess |
|------|---------------|-----------------------|---------------------|
| 1    | Orange        | strength              | Shailputri          |
| 2    | White         | peace                 | Brahmacharini       |
| 3    | Red           | fearlessness          | Chandraghanta       |
| 4    | Royal blue    | health                | Kushmanda           |
| 5    | Yellow        | happiness             | Skandamata          |
| 6    | Green         | New beginning         | Katyayani           |
| 7    | Grey          | Transforming strength | Kalaratri           |
| 8    | Purple        | Power of intellect    | Mahagauri           |
| 9    | Peacock green | Full- fill desire     | Siddhidhatri        |