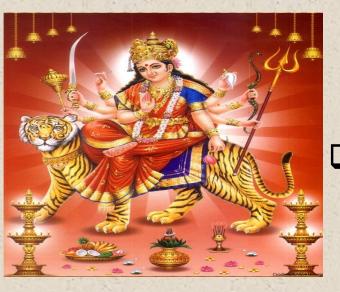

### INTRODUCTION OF NAVARATRI

- ONE OF THE LONGEST DANCE FESTIVALS
- □ NINE NIGHTS
- □ TRADITIONAL BELIEF SYSTEM

## Importance Of Nine Days

| Days | Color         | signifies             | Name of the goddess |
|------|---------------|-----------------------|---------------------|
| 1    | Orange        | strength              | Shailputri          |
| 2    | White         | peace                 | Brahmacharini       |
| 3    | Red           | fearlessness          | Chandraghanta       |
| 4    | Royal blue    | health                | Kushmanda           |
| 5    | Yellow        | happiness             | Skandamata          |
| 6    | Green         | New beginning         | Katyayani           |
| 7    | Grey          | Transforming strength | Kalaratri           |
| 8    | Purple        | Power of intellect    | Mahagauri           |
| 9    | Peacock green | Full- fill desire     | Siddhidhatri        |

## Dussehra \ vijayadashami