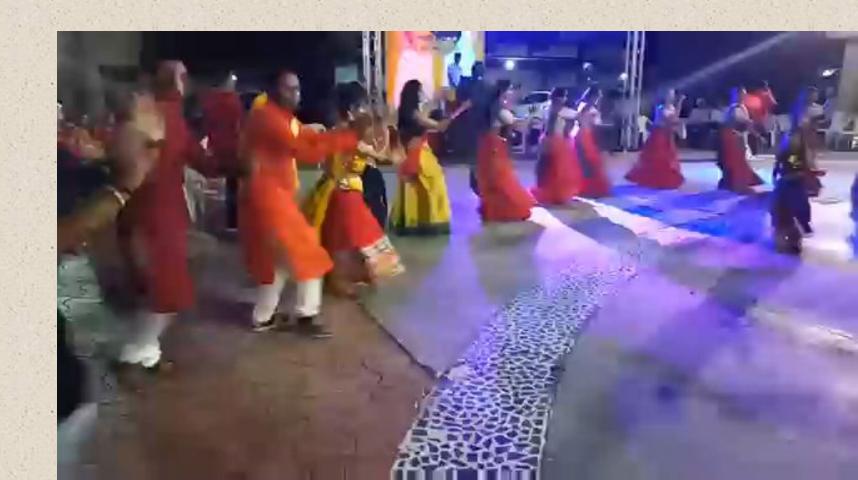

### INTRODUCTION OF NAVARATRI

- ONE OF THE LONGEST DANCE FESTIVALS
- □ NINE NIGHTS
- □ TRADITIONAL BELIEF SYSTEM

## TRADITION OF NAVRATRI

☐ SINGING GARBA

□ ADHYA SHAKTI

□ CELEBRATION TIME

☐ GARBO

☐ CLOTHES