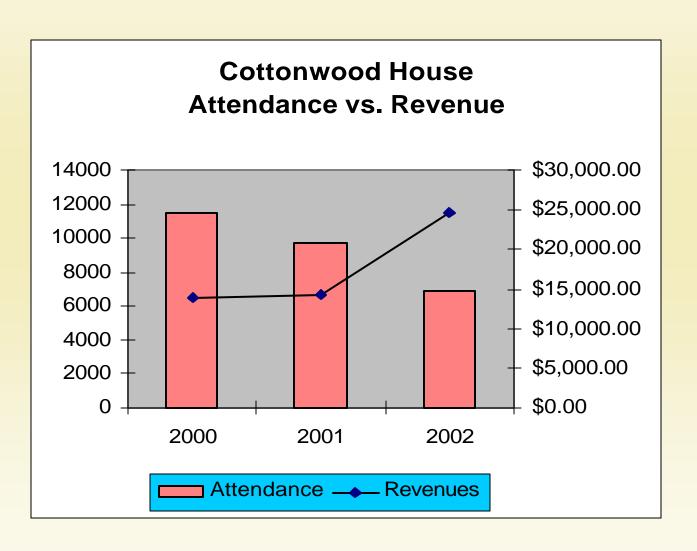

# Conclusion

- Strategies Implemented
- Results of Season

Current Activities

## Strategies Implemented



- Increased Admission
- ·Extended Hours & Menu
- ·Washrooms & Showers
- Cabins
- Activity Buil ding
- Campsite
- Upper Floor Renovated
- Variety of HeritageGames and Activities



- Devel op a camp program
- ·Improve al I Signage
- New Promotional Brochure





Not yet developed

Goal: 2003

#### Results of Season



### Survey Results



A large majority of visitors participating in the survey said they would return again, and were very pleased with their visit.

#### Attendance Comparison



#### Changes







#### Changes to the Site:

- Extended Hours
- Washrooms & Showers
- Restaurant
- Cabins
- Activity Building
- Upper Floor of Cottonwood House

# Changes at Cottonwood House



- •Current Activities
- •Things to do at Cottonwood House
- SuggestedActivities

## Work In Progress



- Advertise
- Bus tours
- Camp Program