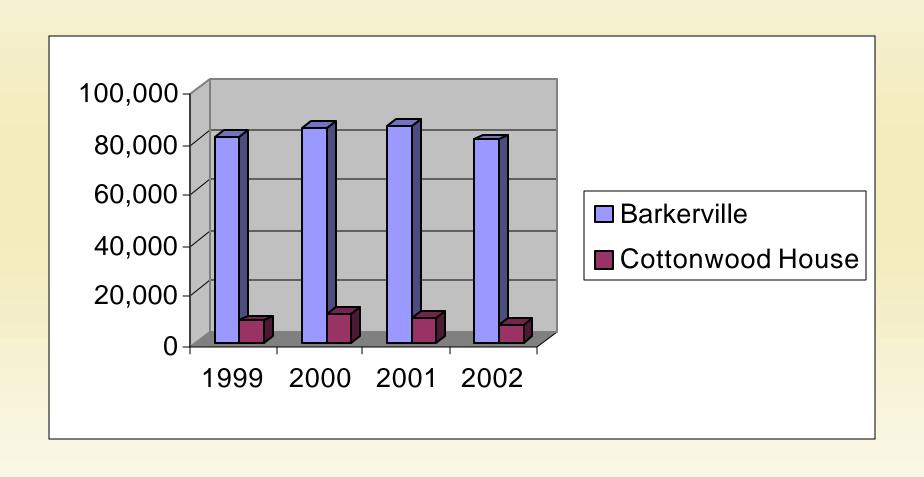

# Conclusion

- Strategies Implemented
- Results of Season

Current Activities

## Strategies Implemented



- Increased Admission
- ·Extended Hours & Menu
- ·Washrooms & Showers
- Cabins
- Activity Buil ding
- Campsite
- Upper Floor Renovated
- Variety of HeritageGames and Activities



- Devel op a camp program
- ·Improve al I Signage
- New Promotional Brochure





Not yet developed

Goal: 2003

#### Results of Season



### Survey Results



A large majority of visitors participating in the survey said they would return again, and were very pleased with their visit.

#### Attendance Comparison



#### Changes







#### Changes to the Site:

- Extended Hours
- Washrooms & Showers
- Restaurant
- Cabins
- Activity Building
- Upper Floor of Cottonwood House

# Changes at Cottonwood House



- •Current Activities
- •Things to do at Cottonwood House
- SuggestedActivities

## Work In Progress



- Advertise
- Bus tours
- Camp Program